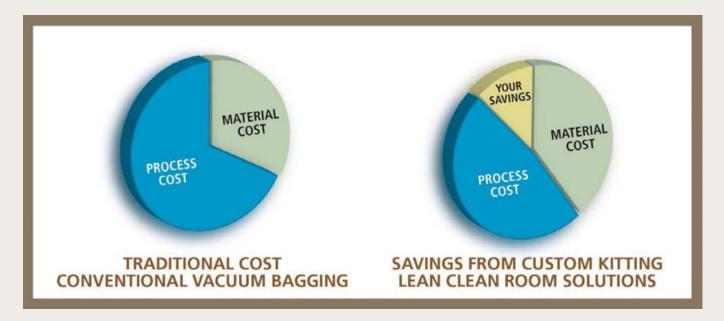

## Advantages compared to conventional vacuum bagging

Our "Lean Clean Room" approach will Reduce Touch Labour (RTL) and to remove material waste in the fabrication process. We continue to invest in high-tech machinery, new software, personnel and additional floor space for manufacturing.

The following pages in this section will explain the various degrees of customization available. Airtech's Custom Products Department offers a full range of options from custom shaped vacuum bagging film to multi-layered kits that conform to complex contoured parts.